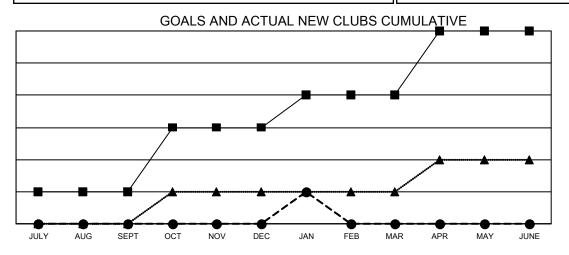

- CURRENT YEAR GOALS FOR NEW CLUBS
- ● CURRENT YEAR ACTUAL NEW CLUBS
- ▲ LAST YEAR ACTUAL NEW CLUBS