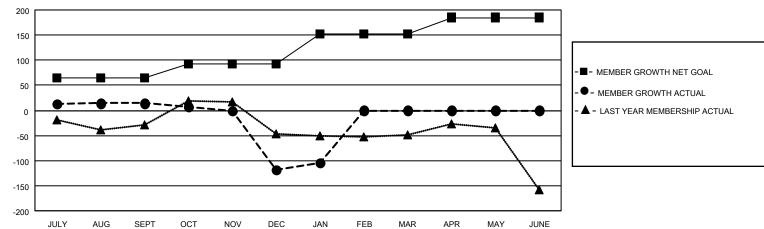

## GOALS AND ACTUAL MEMBERS CUMULATIVE

| DROPPED CLUBS: 7 |     | 67 CLUBS OF 170 ADDED 1 OR<br>MORE NEW MEMBERS | GENDER DISTRIBUTION               |                |  |
|------------------|-----|------------------------------------------------|-----------------------------------|----------------|--|
|                  |     |                                                | MALE                              | 2,534 (65.31%) |  |
|                  |     |                                                | FEMALE                            | 1,339 (34.51%) |  |
| DROPPED MEMBERS  |     |                                                | NON BINARY                        | 0 (0.00%)      |  |
| DECEASED         | 38  |                                                | PREFER NOT TO ANSWER              | 7 (0.18%)      |  |
| CLUB CANCELLED   | 78  |                                                | TOTAL FAMILY LINUT MEMBERS        | 727            |  |
| OTHER 248        |     | CLICK HERE FOR CUMULATIVE                      | TOTAL FAMILY UNIT MEMBERS         | 121            |  |
| TOTAL            | 364 | MEMBERSHIP DATA                                | FAMILY MEMBERS PAYING HAL<br>DUES | F 381          |  |